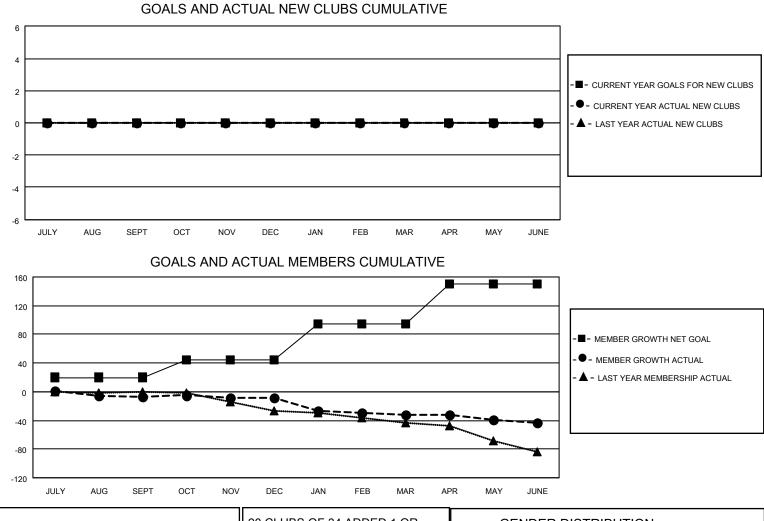

## LOCATION NEW ZEALAND

District 202 D

Results as of: 6/30/2023

| Clubs                 |               |           |               | Members               |                       |                         |                                                    |
|-----------------------|---------------|-----------|---------------|-----------------------|-----------------------|-------------------------|----------------------------------------------------|
| RESULTS FOR 2022-2023 |               |           |               | RESULTS FOR 2022-2023 |                       |                         |                                                    |
| QUARTER               | NEW CLUB GOAL | NEW CLUBS | DROPPED CLUBS | QUARTER               | ER GROWTH NET<br>GOAL | MEMBER GROWTH<br>ACTUAL | DROPPED<br>MEMBERS ACTUAL<br>(including transfers) |
| JULY/AUG/SEPT         | 0             | 0         | 0             | JULY/AUG/SEPT         | 20                    | 17                      | 18                                                 |
| OCT/NOV/DEC           | 0             | 0         | 0             | OCT/NOV/DEC           | 25                    | 16                      | 18                                                 |
| JAN/FEB/MAR           | 0             | 0         | 0             | JAN/FEB/MAR           | 50                    | 6                       | 29                                                 |
| APR/MAY/JUNE          | 0             | 0         | 1             | APR/MAY/JUNE          | 55                    | 27                      | 35                                                 |